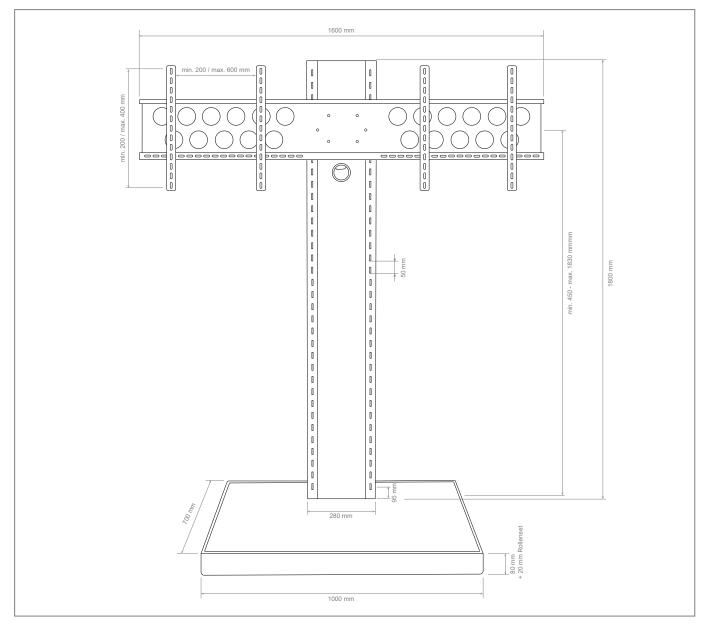

## mobile stand system

The Info-Tower Dual LB is a mobile stand system for two screens "side-by-side" with a size between 40 and 55" / 102 - 140 cm.

The black high-gloss surface is the highlight that can be easily implemented in any environment.

The stable castors are concealed in the base of the Info-Tower and, if necessary, enable the entire stand system to be moved easily.

The column cover on the back is removable and allows easy access to the cabling, which finds enough space inside the column.

The VESA universal mount PLW 175 is already included and can be used up to VESA 600 x 400 mm max.. The

The TV mount can be securely hung in different heights and also has a hang out protection.

The maximum load of the stand system is 2x 35 kg.

VESA mount is also optionally lockable.

Thanks to a wide range of optional additional items, the system can also be easily adapted to special, individual requirements.

Expandable with accessories

concealed castors, high-gloss surface

## mobile stand system

- for 2 screens "side-by-side" from 40 55" / 102 140 cm
- installation in portrait or landscape format possible (depending on screen)
- incl. VESA universal mount up to VESA 600 x 400 mm max.
- · incl. hang out protection
- screen height selectable in detents in 50-mm steps (tool needed)

- · removable tower cover
- invisibly mounted set of castors
- 2x 35 kg load, max.
- floor space required: W 1000 x D 700 mm
- Height: 450 mm min. 1830 mm max.
- Expandable with accessories

Technical changes reserved