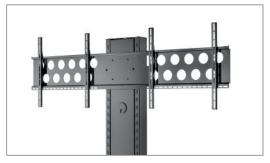

The VESA universal mount PLW 175 is already included and can be used up to VESA 600 x 400 mm max.. The

The TV mount can be securely hung in different heights and also has a hang out protection.

The maximum load of the stand system is 2x 35 kg.