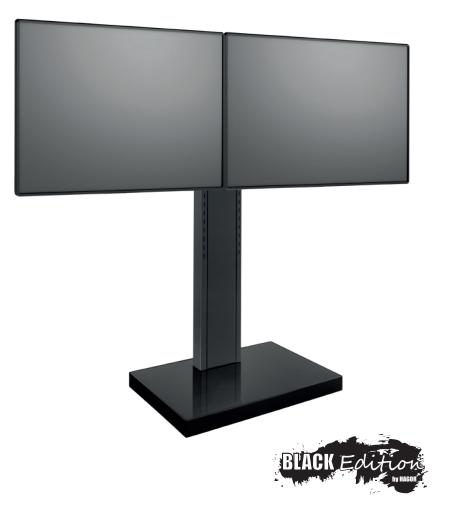

## mobile stand system

The Info-Tower Dual LB is a mobile stand system for two screens "side-by-side" with a size between 40 and 55" / 102 - 140 cm.

The black high-gloss surface is the highlight that can be easily implemented in any environment.

## mobile stand system

- for 2 screens "side-by-side" from 40 55" / 102 140 cm
- installation in portrait or landscape format possible (depending on screen)
- incl. VESA universal mount up to VESA 600 x 400 mm max.
- · incl. hang out protection
- screen height selectable in detents in 50-mm steps (tool needed)

- · removable tower cover
- invisibly mounted set of castors
- 2x 35 kg load, max.
- floor space required: W 1000 x D 700 mm
- Height: 450 mm min. 1830 mm max.
- Expandable with accessories

Technical changes reserved