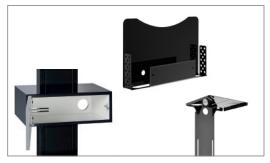

The stable castors are concealed in the base of the Info-Tower and, if necessary, enable the entire stand system to be moved easily.

The column cover on the back is removable and allows easy access to the cabling, which finds enough space inside the column.

The VESA universal mount PLW 175 is already included and can be used up to VESA 600 x 400 mm max.. The

The TV mount can be securely hung in different heights and also has a hang out protection.

The maximum load of the stand system is 2x 35 kg.