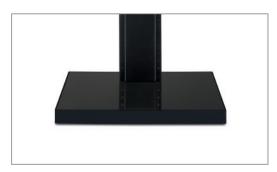

The stable castors are concealed in the base of the Info-Tower and, if necessary, enable the entire stand system to be moved easily.

The column cover on the back is removable and allows easy access to the cabling, which finds enough space inside the column.